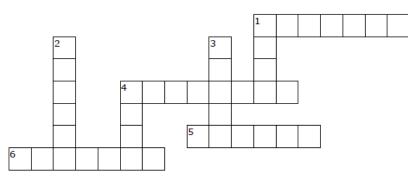

### ACROSS

- 1. To make ready ahead of time
- 4. Not having any curves or bends
- 5. A dry, barren region with only a few plants
- 6. To admit your sins to God

#### DOWN

- 1. A trail made for traveling on foot
- 2. The river where John baptized people
- 3. What people use for speaking
- 4. Actions that break God's law

| VOICE  | PREPARE | SINS | STRAIGHT |
|--------|---------|------|----------|
| JORDAN | DESERT  | PATH | CONFESS  |