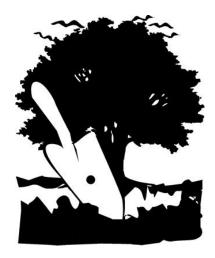

# Grossword Puzzle



#### **ACROSS**

- 2. A story told by Jesus to help explain his teachings
- 6. A small grain of a plant placed in the ground for growing another plant
- 7. To become larger; to increase in size or amount
- 8. Not as big as any of the others

### **DOWN**

- A food made from dough of flour or meal
- 3. Bigger than any of the others
- 4. A member of the fungus family used in baking to help make the dough rise
- A mixture of flour, water, and other ingredients to make bread

| $\overline{}$ | LARGEST  | YEAST | DOUGH   | BREAD |  |  |  |
|---------------|----------|-------|---------|-------|--|--|--|
|               | SMALLEST | SEED  | PARABLE | GROW  |  |  |  |



Copyright © Sermons4Kids, Inc. May be reproduced for Ministry Use

### Children's Worship Bulletin



Matthew 13:31-33

# Word Search Puzzle

| D | 0 | U | Н | Т | С | S | В | М  | D | Р | Т | Т | ٧ | Ρ |
|---|---|---|---|---|---|---|---|----|---|---|---|---|---|---|
| N | Ν | R | Q | Z | K | S | U | В  | G | D | Q | W | Z | Т |
| Υ | R | N | W | G | Н | Ε | Z | Р  | 0 | U | Ν | D | S | 0 |
| Е | 0 | Н | Ε | Α | ٧ | Ε | N | U  | S | R | С | Ε | Т | Н |
| Α | W | J | X | K | 1 | D | S | М  | Α | L | L | Ε | S | Т |
| S | V | J | D | L |   |   |   |    |   | W | 0 | M | Α | N |
| Т | Μ | N | 0 | Α |   | _ | 1 |    | ı | U | Q | Т | М | M |
| K | W | Α | U | R |   |   | E | 7  | • | G | R | 0 | W | S |
| 1 | G | В | G | G |   |   |   |    |   | R | Υ | Н | 1 | J |
| Ν | Т | Z | Н | Е |   |