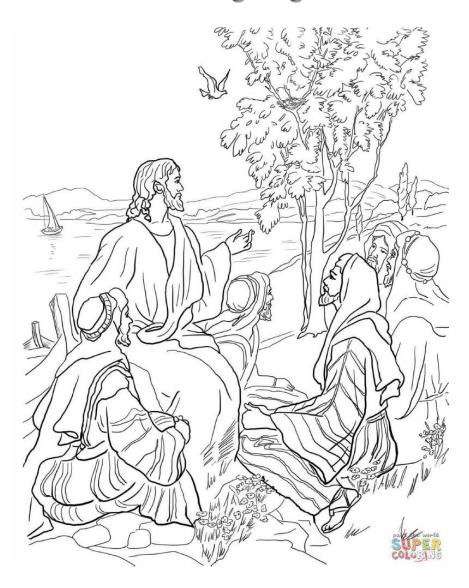

## Coloring Page

The Parable of the Mustard Seed and the Yeast Matthew 13:31-33